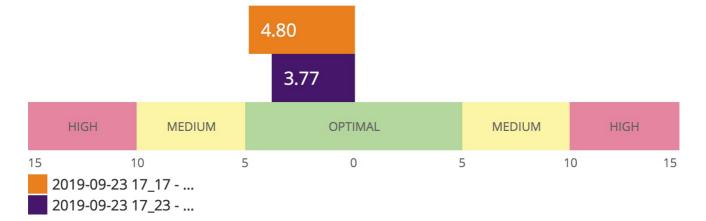

# \*ORGANS DISBALANCE, %

#### Organs imbalance (experimental parameter)

Level of imbalance between overall energy of the glow of sectors present on both hands. It is presented in % of deviation from the average value of two hands and is directly connected with the "Balance" graph. Left hand is connected with the right brain hemisphere and with activation/excitation processes. Right hand is connected with the left brain hemisphere and slowing down/energy saving processes.

- 0 5% optimal balance between left and right parts;
- 5% 10% average imbalance temporary adaptation reaction of the organism to any internal or external processes;
- 10% >15% high imbalance adaptation to extreme influences.