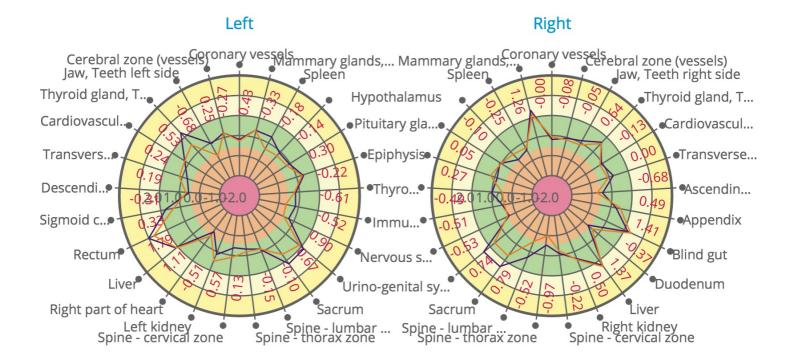

# Area diagram

Reflects energy re-distribution for different organs and systems based on Area parameter.

| Color | Name                  | HS left | HS right |
|-------|-----------------------|---------|----------|
|       | 2019-09-23 17_17 - Ma | 0.14    | 0.10     |
|       | 2019-09-23 17_23 - Ma | 0.27    | 0.21     |

The Area diagram is designed for analysis of the functional state of the human body, by comparing the glow Area of the fingertip and calibration cylinder.

The optimal energy level corresponds to the green zone in the middle. The inner circle is the area of energy deficiency (hypoenergy state). The outer ring is the area of energy excess (hyper-energy state).

# **Energy balance**

Ma 2019-09-23 17:23:38

Cardiovascular system 2. Heart 3. Colon - transverse 4. Pancreas, Spleen 5. Liver 6. Pituitary gland 7. Thyroid gland 8. Adrenals 9. Spine - cervical zone 10. Spine - thorax zone 11. Spine - lumbar zone 12. Sacrum 13. Coccyx, Pelvis minor zone 14. Urinogenital system 15. Kidneys 16. Ears, nose, maxillary sinus 17. Throat, larynx, trachea 18. Cerebral zone (vessels) 19. Mammary glands, Respiratory system 20. Coronary vessels 21. Thorax zone 22. Epiphysis 23. Hypothalamus 24. Nervous system 25.
Immune system 26. Spleen, Pancreas 27. Right eye 28. Left eye 29. Jaw, Teeth 30. Cerebral zone (cortex) 31. Eyes