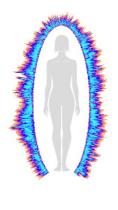

# **Energy Field**

Ma 2019-09-23 17:17:29

Energy 48 Joules (×10<sup>-2</sup>) Balance 97%

Front

Right

Ma 2019-09-23 17:23:38

Energy 50 Joules (×10<sup>-2</sup>) Balance 99%

Left

Front

Right

Human Energy Field - is the most sensitive reflection of the physical, emotional and, in some cases, spiritual condition of a person. The image of Energy Field, created in Bio-Well software is based on the concept of acupuncture points and is verified by more than 20 years of clinical experience by hundreds of medical doctors and researchers with many thousands of patients.