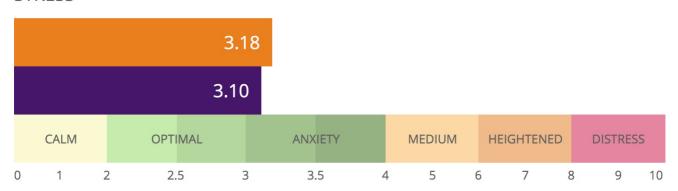

## **STRESS**

#### **Stress**

Stress – characterizes the level of anxiety, reaction to the internal and external impacts, and is measured in Relative units from 0 to 10, where 10 corresponds to the highest level of stress.

- 0 2 very calm, relaxed people that may be due to several factors: deep meditation, complete inner peace; the effects of psychedelics; deep sleep in the peaceful phase; at the same time it may be the case of chronic depression or in some cases inflammation, severe disease.
- 2 3 normal calm quiescent state.
- 3 4 the state of anxiety. The state of permanent anxiety without relaxations may be the reason for serious problems.
- 4 6 the excited stress state characteristic of active work, excitement, intense activity. This state is typical in high-level managers, militaries and people with responsible jobs. It may be related as well to the high anxiety level.
- 6 8 at least six possible situations:
  - The reaction to a previous stressful situation (an unpleasant conversation, illness, failure in the training process, driving in stressful conditions, etc.). In this case, it is necessary to calm the patient and repeat the measurement after half an hour.
  - Increased nervousness, accumulated over long periods of time stress, emotional stress, autonomic dysfunction.
  - People with a special type of mentality that can quickly switch from a state of extreme excitement, nervousness, in the quiescent state.
  - The state of overtraining, fatigue, risk of injury.
  - Athletes in the moment of competition, actors at the performance, students at exams, etc.
  - Children in a state of nervous excitement.
- 8 10 a very high level of stress, the peak of emotional excitement. If a patient with activation level 8-10 appears calm, this could indicate a dangerous situation: the person is on the verge of a nervous breakdown, so be aware and exercise caution.