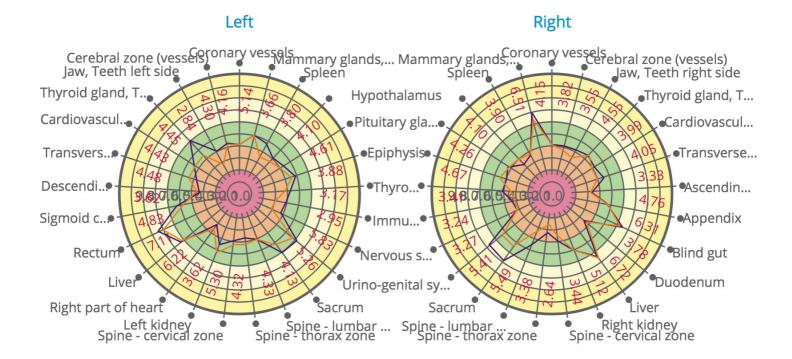

# **Energy diagram**

| Color | Name                  | Energy diagram |
|-------|-----------------------|----------------|
|       | 2019-09-23 17_17 - Ma | 61%            |
|       | 2019-09-23 17_23 - Ma | 70%            |

The Energy diagram is designed for analysis of the functional state of the human body, by calculating the Energy parameter of the particular sector (energy of the glow). "Energy reserve" parameter (experimental) reflects energy reserve at the cellular level. Overlaying of the Area diagram (measured in Relative units) on top of the Energy diagram has no physical meaning, but intended for relative comparison of two graphs.

# **Energy balance**

Ma 2019-09-23 17:23:38

Cardiovascular system 2. Heart 3. Colon - transverse 4. Pancreas, Spleen 5. Liver 6. Pituitary gland 7. Thyroid gland 8. Adrenals 9. Spine - cervical zone 10. Spine - thorax zone 11. Spine - lumbar zone 12. Sacrum 13. Coccyx, Pelvis minor zone 14. Urinogenital system 15. Kidneys 16. Ears, nose, maxillary sinus 17. Throat, larynx, trachea 18. Cerebral zone (vessels) 19. Mammary glands, Respiratory system 20. Coronary vessels 21. Thorax zone 22. Epiphysis 23. Hypothalamus 24. Nervous system 25.
Immune system 26. Spleen, Pancreas 27. Right eye 28. Left eye 29. Jaw, Teeth 30. Cerebral zone (cortex) 31. Eyes