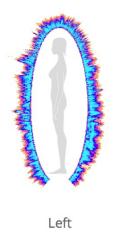

# **Energy Field**

Ma 2019-09-23 17:17:29

Energy 48 Joules (×10<sup>-2</sup>) Balance 97%

Front

Right

Ma 2019-09-23 17:23:38

Energy 50 Joules (×10<sup>-2</sup>) Balance 99%

Left

Front

Right

Human Energy Field - is the most sensitive reflection of the physical, emotional and, in some cases, spiritual condition of a person. The image of Energy Field, created in Bio-Well software is based on the concept of acupuncture points and is verified by more than 20 years of clinical experience by hundreds of medical doctors and researchers with many thousands of patients.