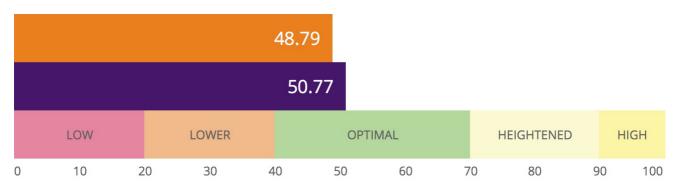

## **ENERGY**

### Energy

Demonstrates the energy of the glow for the particular person in Joules (×10<sup>-2</sup>).

- 0 20 Joules (×10<sup>-2</sup>) low energy (may be related to energy deficiency, as well as to meditative state)
- 20 40 Joules (×10<sup>-2</sup>) decreased energy
- **40 70 Joules (×10<sup>-2</sup>)** typical energy
- 70 90 Joules (×10<sup>-2</sup>) heightened energy characteristic of people with high level of energy
- 90 100 Joules (×10<sup>-2</sup>) high energy typical for athletes, top managers, at the same time may be an indication of inflamation.