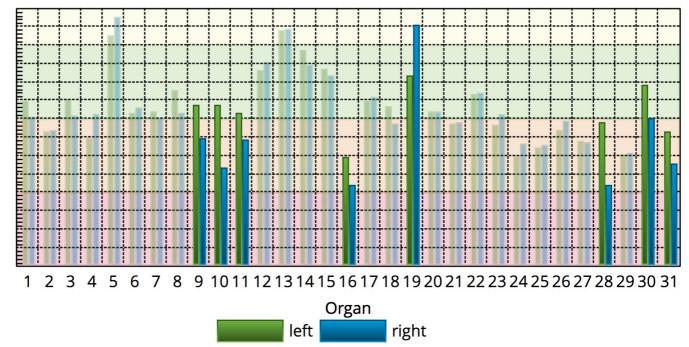

# \*ORGANS DISBALANCE, %

# **Energy balance**

Ma 2019-09-23 17:23:38

Cardiovascular system 2. Heart 3. Colon - transverse 4. Pancreas, Spleen 5. Liver 6. Pituitary gland 7. Thyroid gland 8. Adrenals 9. Spine - cervical zone 10. Spine - thorax zone 11. Spine - lumbar zone 12. Sacrum 13. Coccyx, Pelvis minor zone 14. Urinogenital system 15. Kidneys 16. Ears, nose, maxillary sinus 17. Throat, larynx, trachea 18. Cerebral zone (vessels) 19. Mammary glands, Respiratory system 20. Coronary vessels 21. Thorax zone 22. Epiphysis 23. Hypothalamus 24. Nervous system 25.
Immune system 26. Spleen, Pancreas 27. Right eye 28. Left eye 29. Jaw, Teeth 30. Cerebral zone (cortex) 31. Eyes