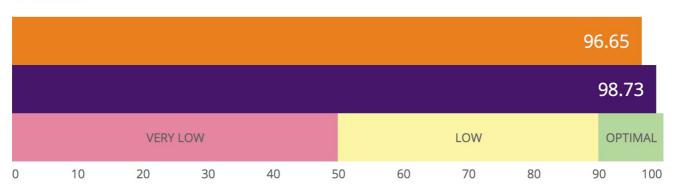

## **BALANCE**

#### Balance

- 0 50% very low balance indication of serious mis-functioning
- 50% 90% low balance indication of functional disorder
- 90% 100% typical balance