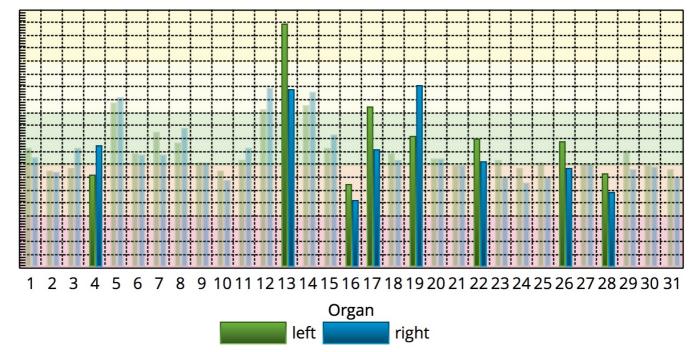

# \*ORGANS DISBALANCE, %

# **Energy balance**

Ma 2019-09-23 17:23:38

Cardiovascular system 2. Heart 3. Colon - transverse 4. Pancreas, Spleen 5. Liver 6. Pituitary gland 7. Thyroid gland 8. Adrenals 9. Spine - cervical zone 10. Spine - thorax zone 11. Spine - lumbar zone 12. Sacrum 13. Coccyx, Pelvis minor zone 14. Urinogenital system 15. Kidneys 16. Ears, nose, maxillary sinus 17. Throat, larynx, trachea 18. Cerebral zone (vessels) 19. Mammary glands, Respiratory system 20. Coronary vessels 21. Thorax zone 22. Epiphysis 23. Hypothalamus 24. Nervous system 25.
Immune system 26. Spleen, Pancreas 27. Right eye 28. Left eye 29. Jaw, Teeth 30. Cerebral zone (cortex) 31. Eyes