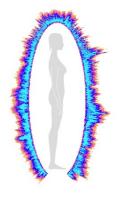

# **Energy Field**

Ma 2019-09-23 17:17:29

Energy 48 Joules (×10<sup>-2</sup>) Balance 97%

Front

Right

Ma 2019-09-23 17:23:38

Energy 50 Joules (×10<sup>-2</sup>) Balance 99%

Left

Front

Right

Human Energy Field - is the most sensitive reflection of the physical, emotional and, in some cases, spiritual condition of a person. The image of Energy Field, created in Bio-Well software is based on the concept of acupuncture points and is verified by more than 20 years of clinical experience by hundreds of medical doctors and researchers with many thousands of patients.