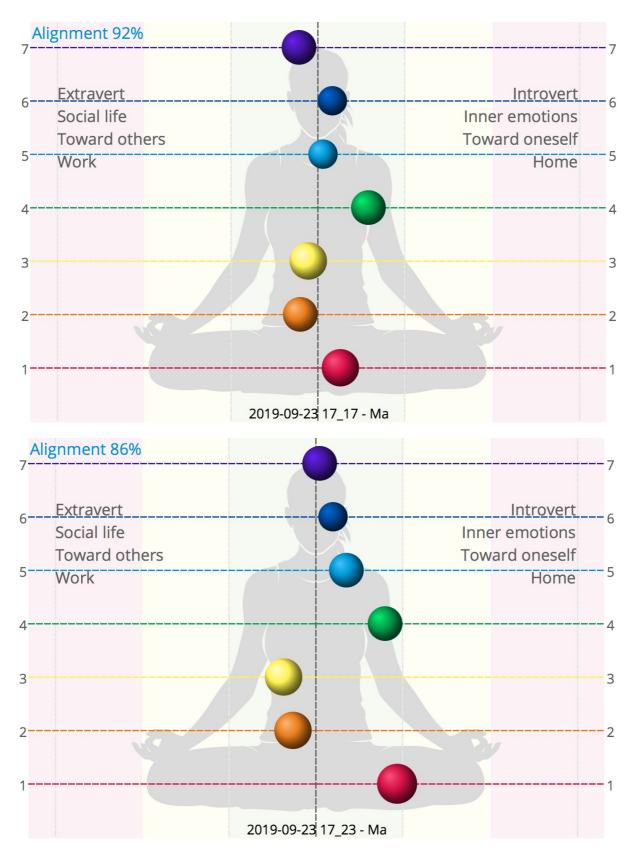

## Chakras

**Bio-Well** device has been developed by an international team led by Dr. Konstantin Korotkov and brings the powerful technology known as Electro-Photonic Imaging or Gas Discharge Visualization (EPI/GDV) to market in a more accessible way than ever before. Bio-Well has been specifically developed to allow a user to quickly and easily conduct human energy scans. EPI/GDV Technique is the computer registration and analysis of electrophotonic emissions of different objects, including biological (specifically the human fingers) resulting from placing the object in the high-intensity electromagnetic field.